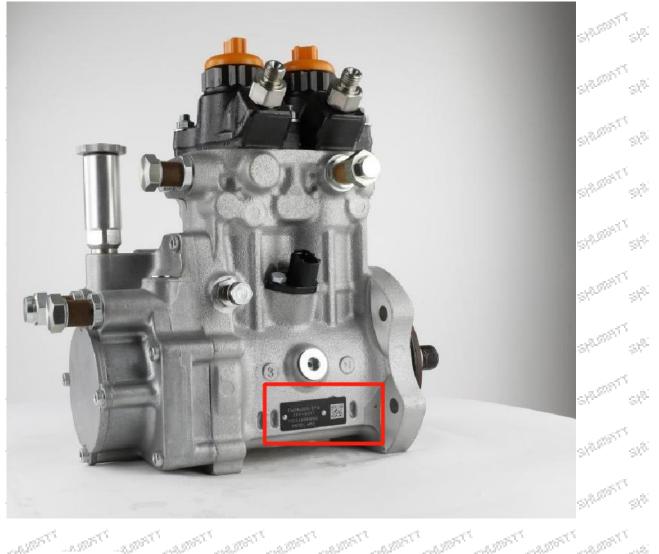

## 2.1. 294050-0650 Fuel Pump Use location

| NO.                                                                                                                                                                                                                                                                                                                                                                                                                                                                                                                                                                                                                                                                                                                                                                                                                                                                                                                                                                                                                                                                                                                                                                                                                                                                                                                                                                                                                                                                                                                                                                                                                                                                                                                                                                                                                                                                                                                                                                                                                                                                                                                            | Name                                      | 887°    |
|--------------------------------------------------------------------------------------------------------------------------------------------------------------------------------------------------------------------------------------------------------------------------------------------------------------------------------------------------------------------------------------------------------------------------------------------------------------------------------------------------------------------------------------------------------------------------------------------------------------------------------------------------------------------------------------------------------------------------------------------------------------------------------------------------------------------------------------------------------------------------------------------------------------------------------------------------------------------------------------------------------------------------------------------------------------------------------------------------------------------------------------------------------------------------------------------------------------------------------------------------------------------------------------------------------------------------------------------------------------------------------------------------------------------------------------------------------------------------------------------------------------------------------------------------------------------------------------------------------------------------------------------------------------------------------------------------------------------------------------------------------------------------------------------------------------------------------------------------------------------------------------------------------------------------------------------------------------------------------------------------------------------------------------------------------------------------------------------------------------------------------|-------------------------------------------|---------|
| Strand St | Nameplate, Logo, Part Number              | ST.     |
| SHARPET SHAPPET SHAPPET SHAPPET SHAPPET                                                                                                                                                                                                                                                                                                                                                                                                                                                                                                                                                                                                                                                                                                                                                                                                                                                                                                                                                                                                                                                                                                                                                                                                                                                                                                                                                                                                                                                                                                                                                                                                                                                                                                                                                                                                                                                                                                                                                                                                                                                                                        | STATES STATES STATES STATES STATES STATES | SIN SIN |