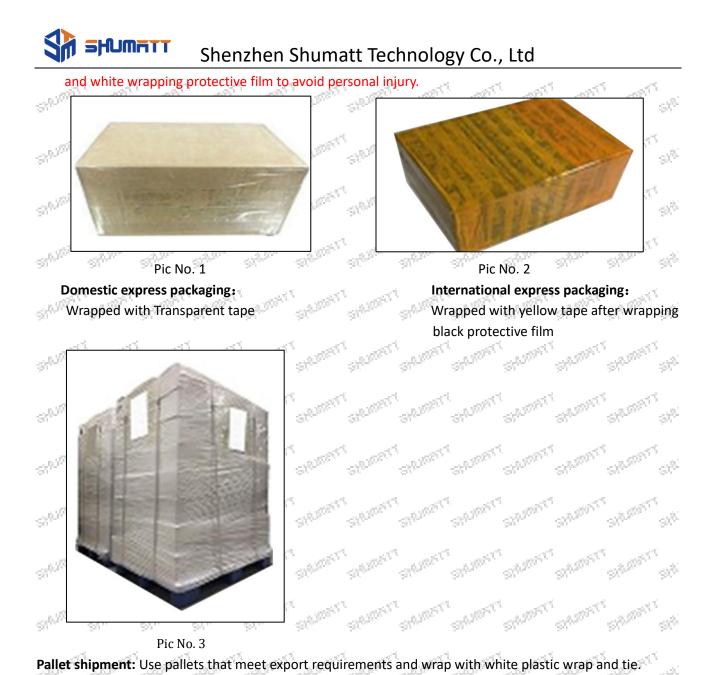

## AND THE SALENT S 3.7. 294050-0650 Fuel Pump Packing

 $S^{0,0}$ 

0 - J

Domestic Express Packaging: Usually wrapped in waterproof scotch tape, such as picture No. 1 International Express Packaging: Wrapped with waterproof yellow tape after wrapping the black protective film, such as picture No. 2.

Pallet Shipping: Use fumigation free and recycling trays that meet export requirements, and use white wrapping protective film to wrap and bind with cable ties for the outside, such as picture No. 3, SPADIAT also, the products can be packaged according to customers' requirements.