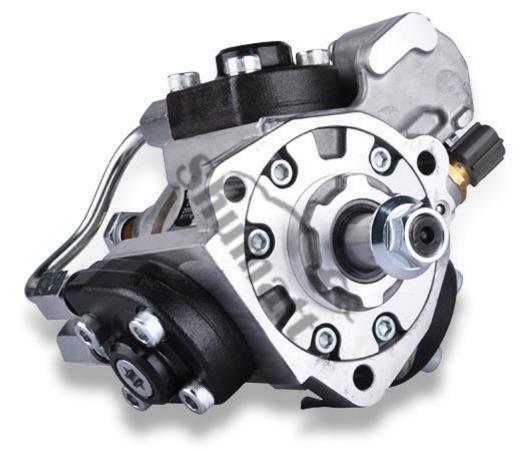

#### 1.1. 294050-0650 Fuel Pump Basic Information

| Title                                                                                                   | 294050-0650 HP4 Series Fuel Pump | Quality         |  |
|---------------------------------------------------------------------------------------------------------|----------------------------------|-----------------|--|
| SKU1                                                                                                    | Z1L32940500650                   | 20 20 20        |  |
| SKU2                                                                                                    | Z1L282940500650                  | Re-manufactured |  |
| SKU3 SKU3                                                                                               | L3D52940500651Z                  |                 |  |
| SKU4                                                                                                    | Y3L32940500651                   | Original New    |  |
| - and a start a |                                  |                 |  |

#### 1.3. 294050-0650 Fuel Pump Parameter

Adaptation System: Common Rail System Fuel Pump Series: HP4 Series

Fuel Pump Type: Common Rail Electromagnetic Fuel Pump  $\mathfrak{A}^{[i]}$  $\mathcal{G}_{i}^{(0)}$  $\mathcal{O}^{\mathbb{R}^2}$ 

#### 1.4. 294050-0650 Fuel Pump Specifications And Dimensions

Fuel Pump Size: 28cm\* 24cm \*22cm Fuel Pump Net Weight: 6080 g Fuel Pump Gross Weight: 6100g Fuel Pump Quality: Re-manufactured Fuel Pump Package Size: 30cm\* 26cm \*24cm Fuel Pump Type: High Pressure Common Rail Fuel Pump