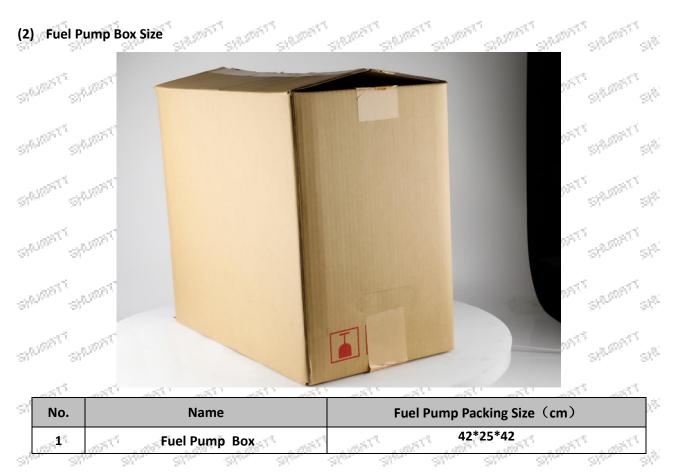

#### 1.4. 294050-0650 Fuel Pump Specifications And Dimensions

Fuel Pump Size: 28cm\* 24cm \*22cm Fuel Pump Net Weight: 6080 g Fuel Pump Gross Weight: 6100g Fuel Pump Quality: Re-manufactured Fuel Pump Package Size: 30cm\* 26cm \*24cm Fuel Pump Type: High Pressure Common Rail Fuel Pump